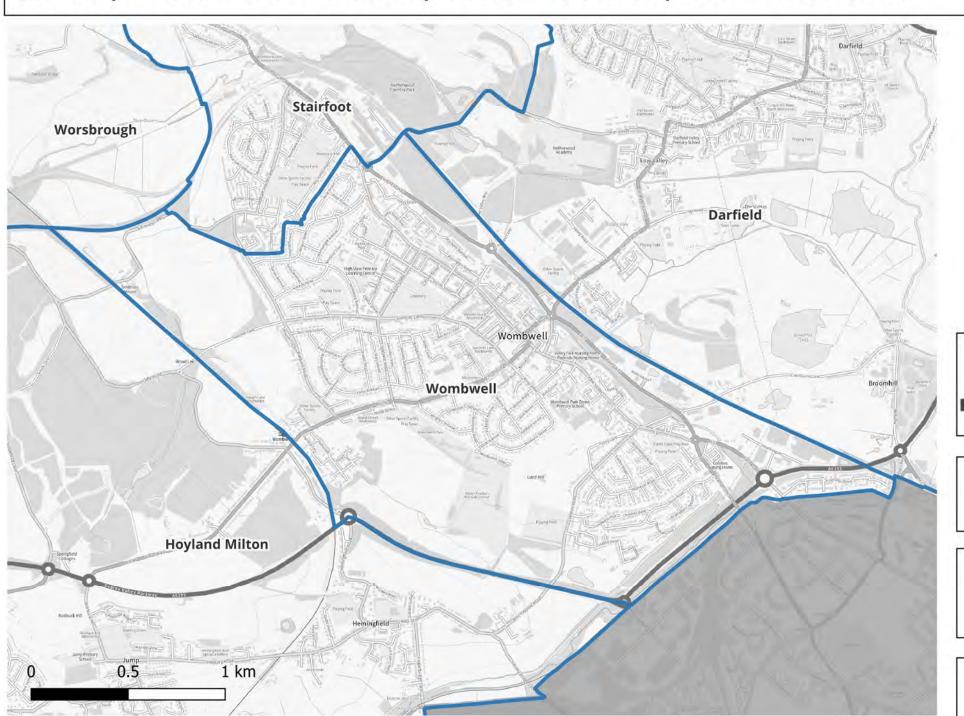

### Barnsley Council Ward Boundary Review Draft Proposal 1- Wombwell

Date: 02/01/2024

Scale: 1: 19468.