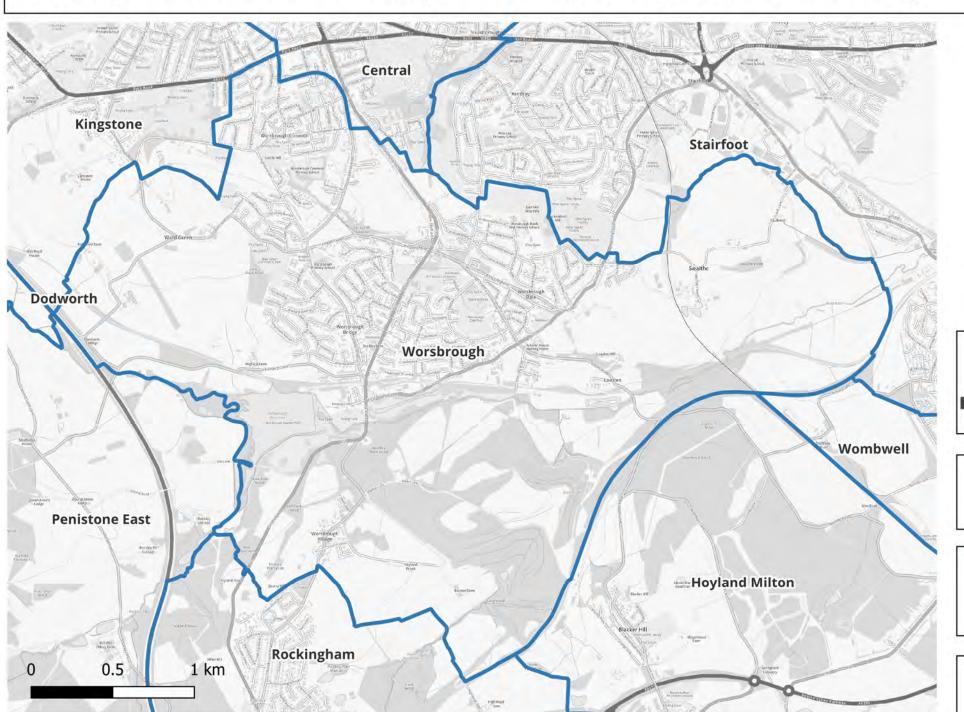

### Barnsley Council Ward Boundary Review Draft Proposal 1- Worsbrough

Date: 02/01/2024

Scale: 1: 23148.