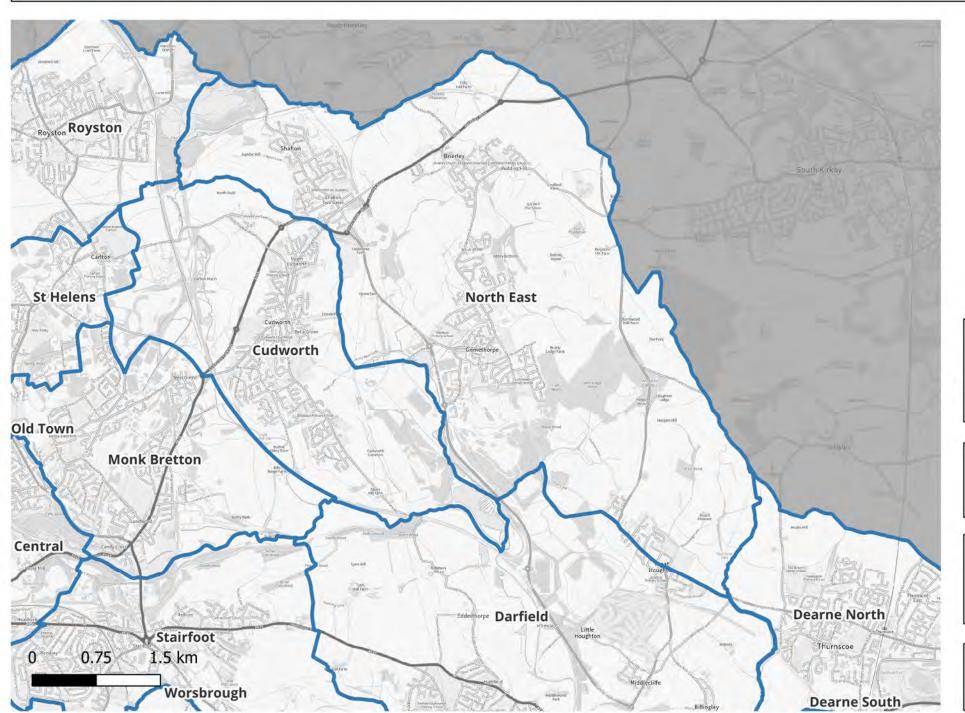

#### Barnsley Council Ward Boundary Review Draft Proposal 1- North East

Date: 02/01/2024

Scale: 1: 44218.