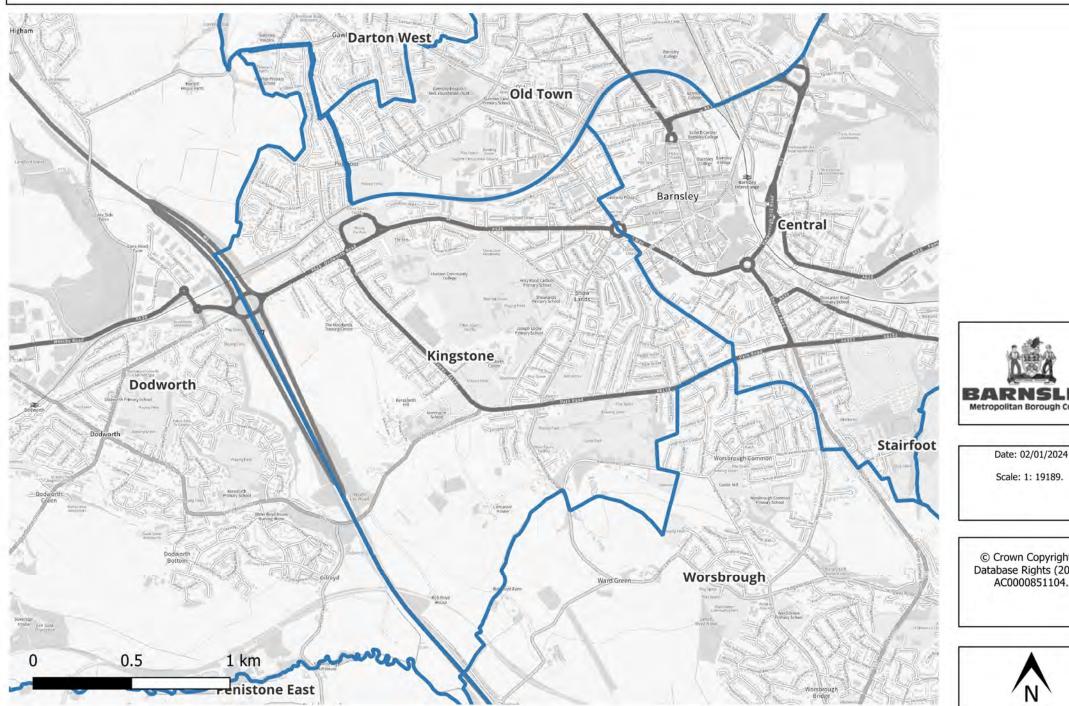

Review Draft Proposal 1- Darfield





Date: 02/01/2024



### Barnsley Council Ward Boundary Review Draft Proposal 1- Darton East





Date: 02/01/2024



### Barnsley Council Ward Boundary Review Draft Proposal 1- Darton West





Date: 02/01/2024

Scale: 1: 34235.



### Barnsley Council Ward Boundary Review Draft Proposal 1- Dearne North





Date: 02/01/2024

Scale: 1: 23868.



# Barnsley Council Ward Boundary Review Draft Proposal 1- Dearne South





Date: 02/01/2024

Scale: 1: 24384.



### Barnsley Council Ward Boundary Review Draft Proposal 1- Dodworth





Date: 02/01/2024

Scale: 1: 25108.



### Barnsley Council Ward Boundary Review Draft Proposal 1- Hoyland Milton





Date: 02/01/2024

Scale: 1: 27707.



# Barnsley Council Ward Boundary Review Draft Proposal 1- Kingstone







### Barnsley Council Ward Boundary Review Draft Proposal 1- Monk Bretton







#### Barnsley Council Ward Boundary Review Draft Proposal 1- North East





Date: 02/01/2024

Scale: 1: 44218.



### Barnsley Council Ward Boundary Review Draft Proposal 1- Old Town





Date: 02/01/2024

Scale: 1: 13920.



#### Barnsley Council Ward Boundary Review Draft Proposal 1- Penistone East





Date: 02/01/2024

Scale: 1: 93264.



### Barnsley Council Ward Boundary Review Draft Proposal 1- Penistone West





Date: 02/01/2024

Scale: 1: 62255.



### Barnsley Council Ward Boundary Review Draft Proposal 1- Rockingham





Date: 02/01/2024

Scale: 1: 32039.



### Barnsley Council Ward Boundary Review Draft Proposal 1- Royston



### Barnsley Council Ward Boundary Review Draft Proposal 1- St He