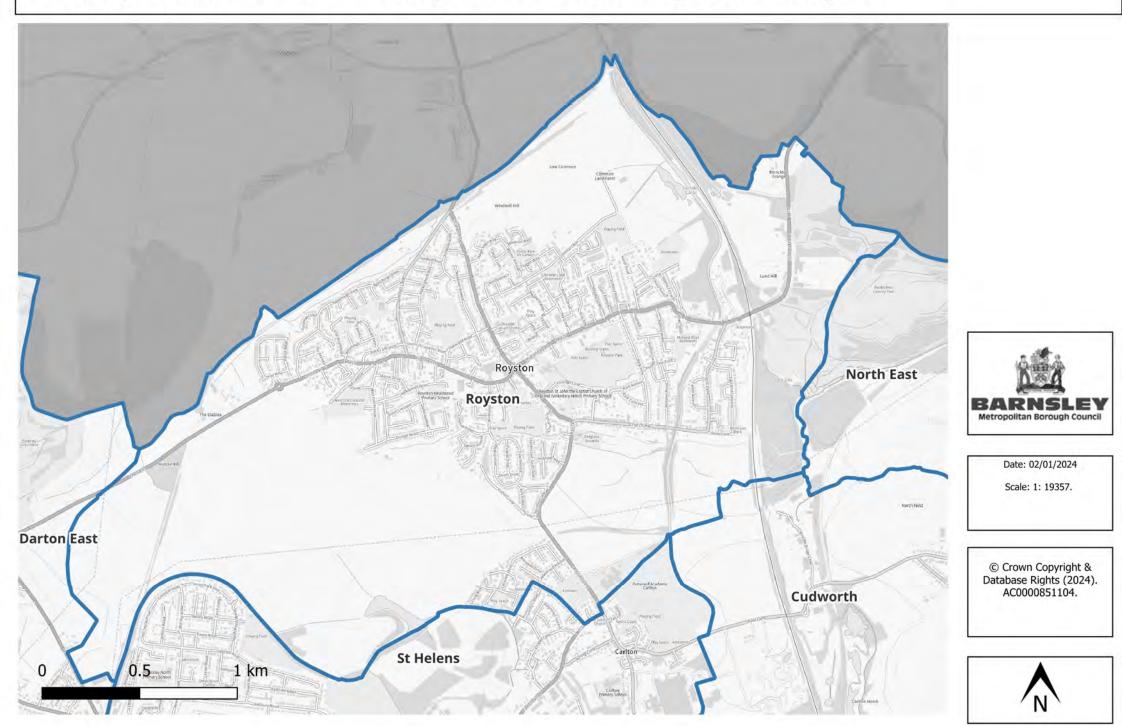

### Barnsley Council Ward Boundary Review Draft Proposal 1- St Helens

Date: 02/01/2024

Scale: 1: 17002.