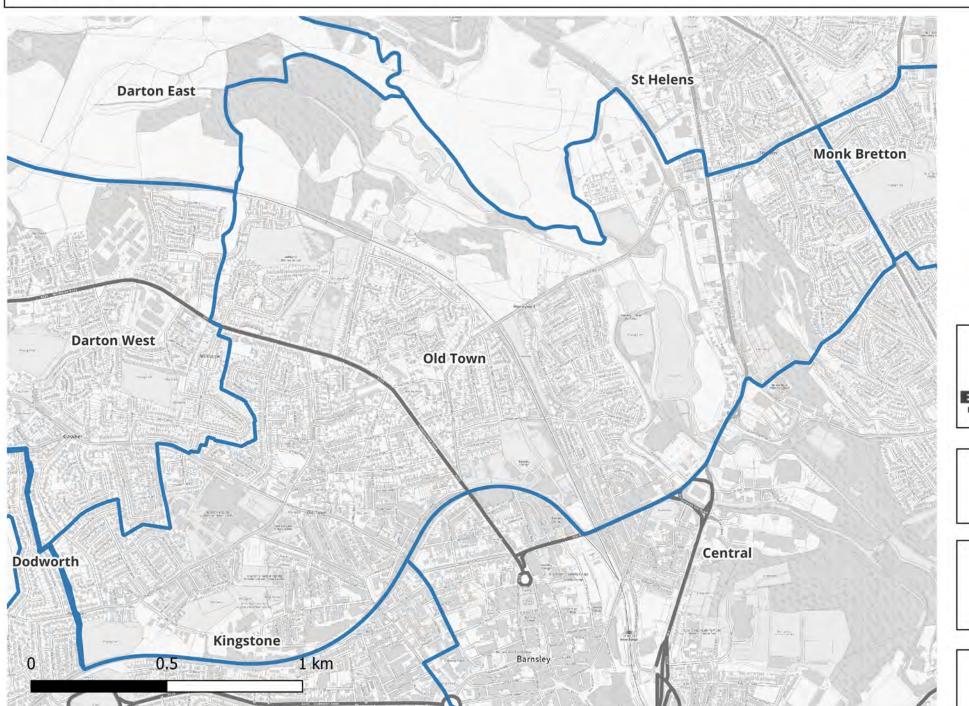

### Barnsley Council Ward Boundary Review Draft Proposal 1- Old Town

Date: 02/01/2024

Scale: 1: 13920.