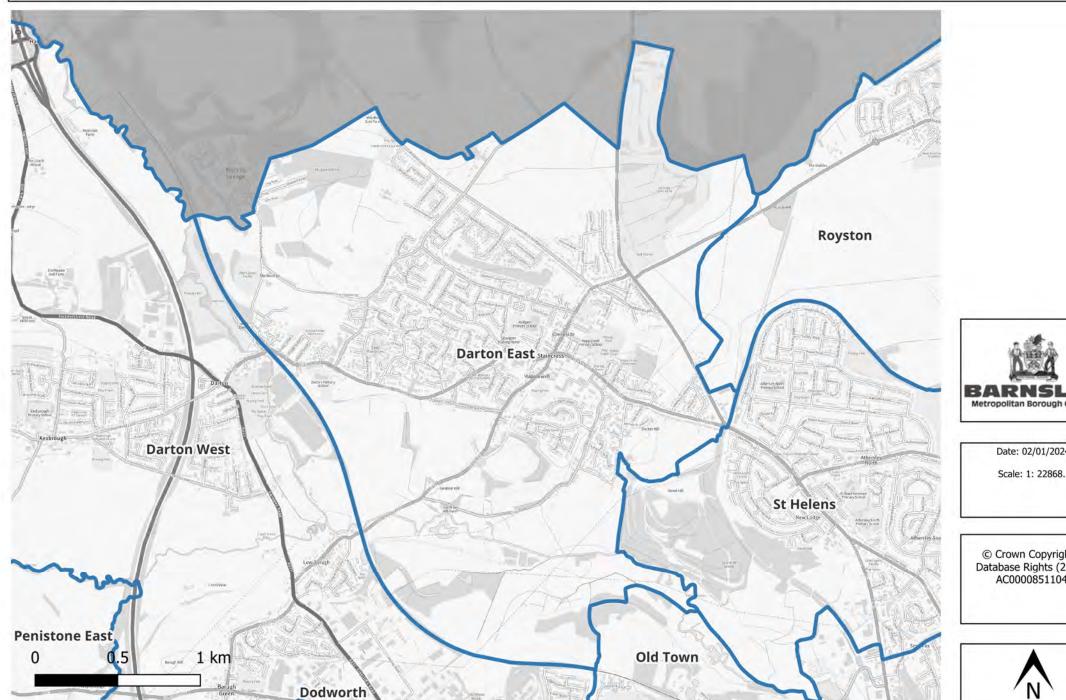

### Barnsley Council Ward Boundary Review Draft Proposal 1- Darton East

Date: 02/01/2024