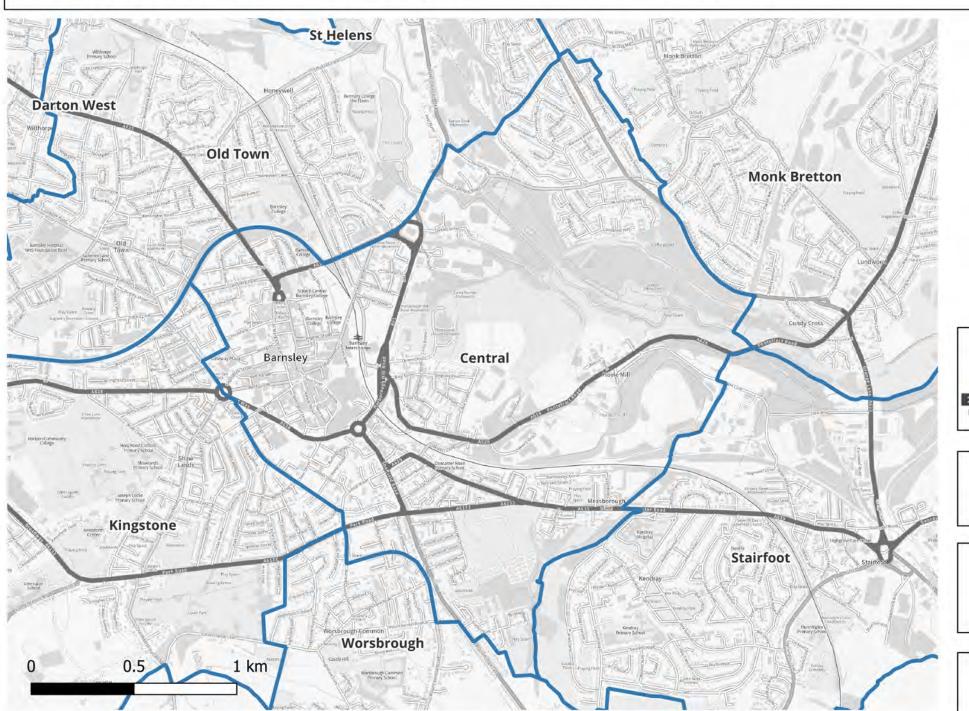

# Barnsley Council Ward Boundary Review Draft Proposal 1- Central

Date: 02/01/2024

Scale: 1: 18387.