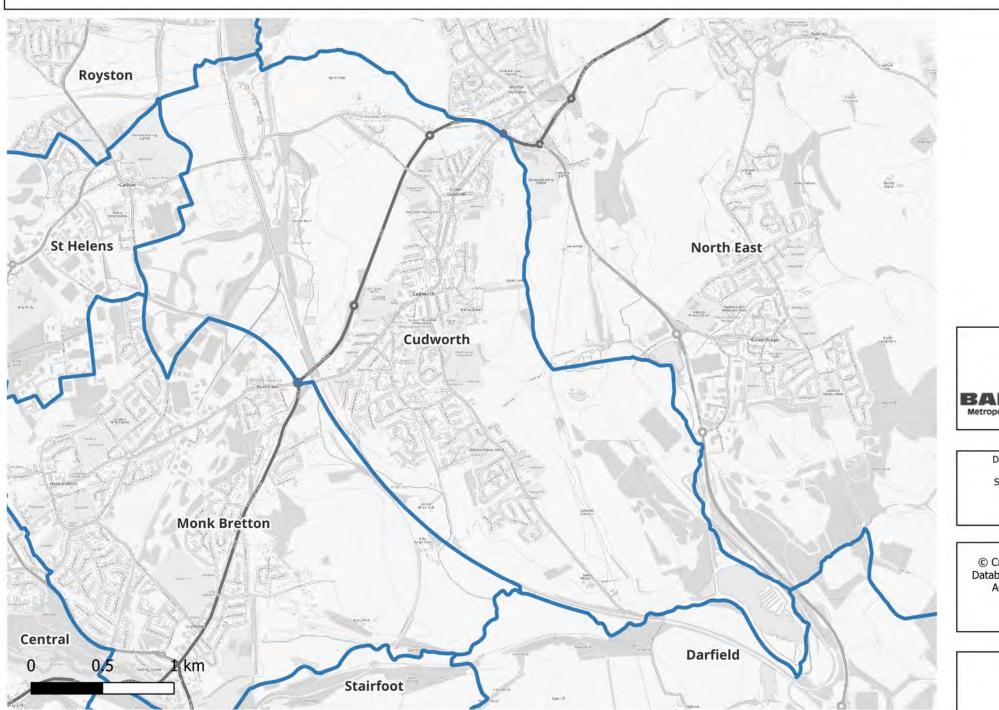

# Barnsley Council Ward Boundary Review Draft Proposal 1- Darfield

Date: 02/01/2024