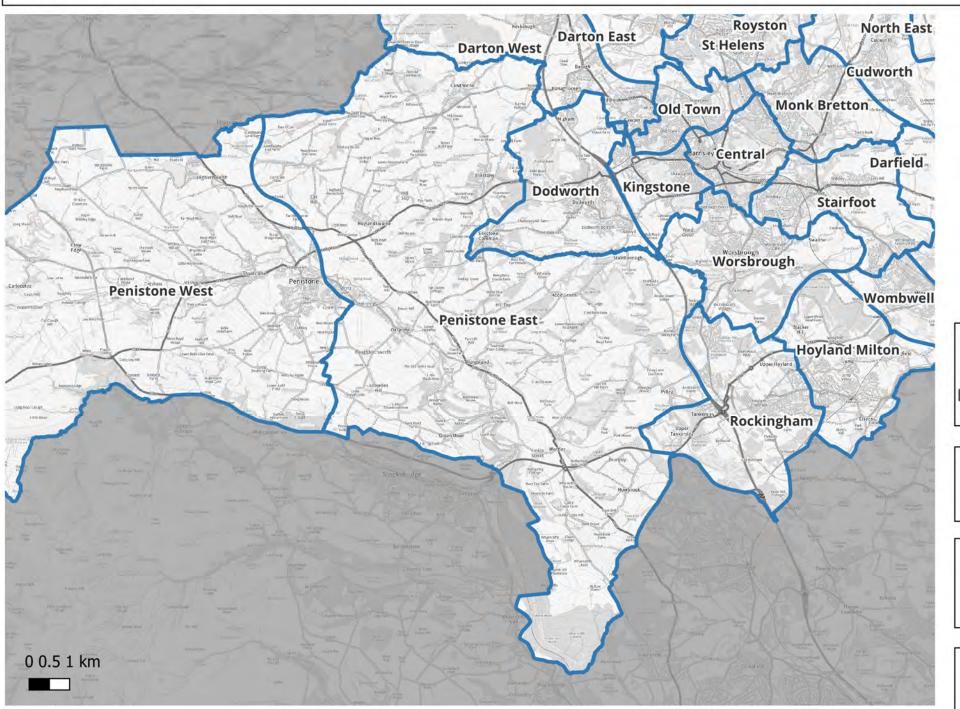

#### Barnsley Council Ward Boundary Review Draft Proposal 1- Penistone East

Date: 02/01/2024

Scale: 1: 93264.