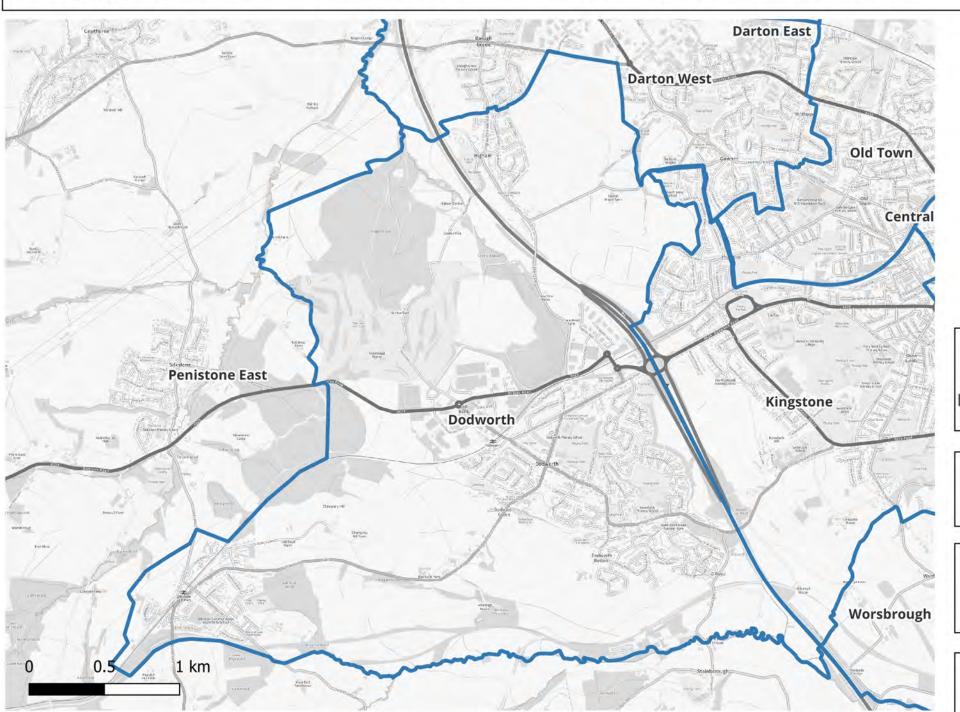

### Barnsley Council Ward Boundary Review Draft Proposal 1- Dodworth

Date: 02/01/2024

Scale: 1: 25108.