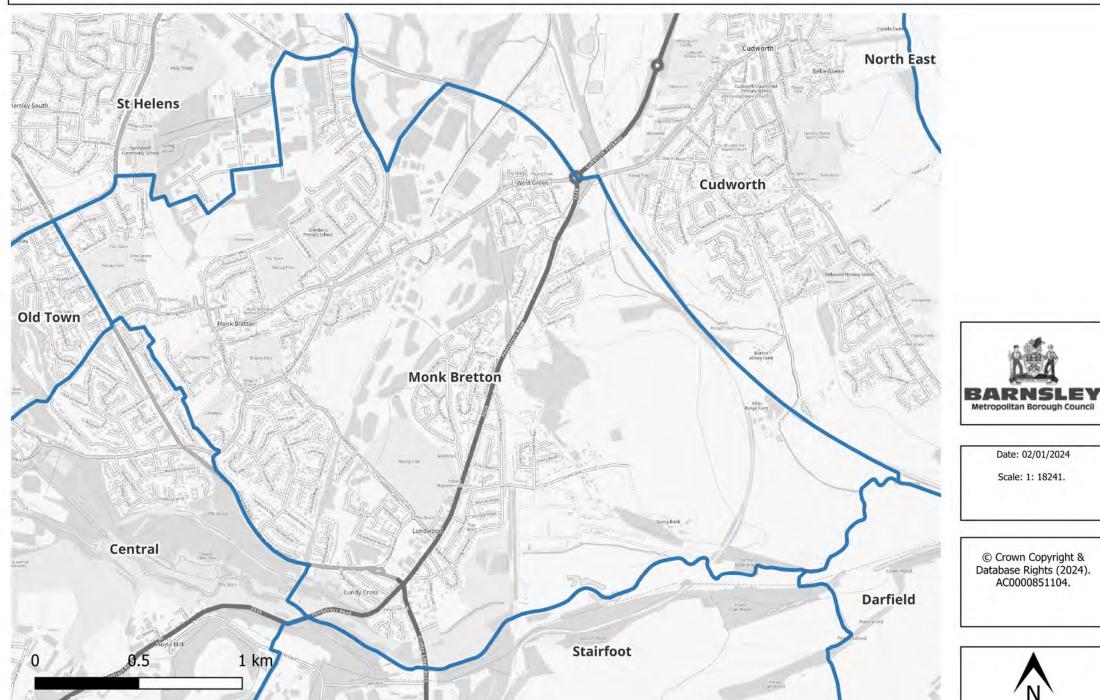

Ward Boundary Review Draft Proposal 1- Darton East





Date: 02/01/2024



### Barnsley Council Ward Boundary Review Draft Proposal 1- Darton West





Date: 02/01/2024

Scale: 1: 34235.



### Barnsley Council Ward Boundary Review Draft Proposal 1- Dearne North





Date: 02/01/2024

Scale: 1: 23868.



# Barnsley Council Ward Boundary Review Draft Proposal 1- Dearne South





Date: 02/01/2024

Scale: 1: 24384.



### Barnsley Council Ward Boundary Review Draft Proposal 1- Dodworth





Date: 02/01/2024

Scale: 1: 25108.



### Barnsley Council Ward Boundary Review Draft Proposal 1- Hoyland Milton





Date: 02/01/2024

Scale: 1: 27707.



# Barnsley Council Ward Boundary Review Draft Proposal 1- Kingstone







### Barnsley Council Ward Boundary Review Draft Proposal 1- Monk Bretton







#### Barnsley Council Ward Boundary Review Draft Proposal 1- North East





Date: 02/01/2024

Scale: 1: 44218.



### Barnsley Council Ward Boundary Review Draft Proposal 1- Old Town





Date: 02/01/2024

Scale: 1: 13920.



#### Barnsley Council Ward Boundary Review Draft Proposal 1- Penistone East





Date: 02/01/2024

Scale: 1: 93264.



### Barnsley Council Ward Boundary Review Draft Proposal 1- Penistone West





Date: 02/01/2024

Scale: 1: 62255.



### Barnsley Council Ward Boundary Review Draft Proposal 1- Rockingham





Date: 02/01/2024

Scale: 1: 32039.



### Barnsley Council Ward Boundary Review Draft Proposal 1- Royston



### Barnsley Council Ward Boundary Review Draft Proposal 1- St Helens





Date: 02/01/2024

Scale: 1: 17002.



### Barnsley Council Ward Bounda