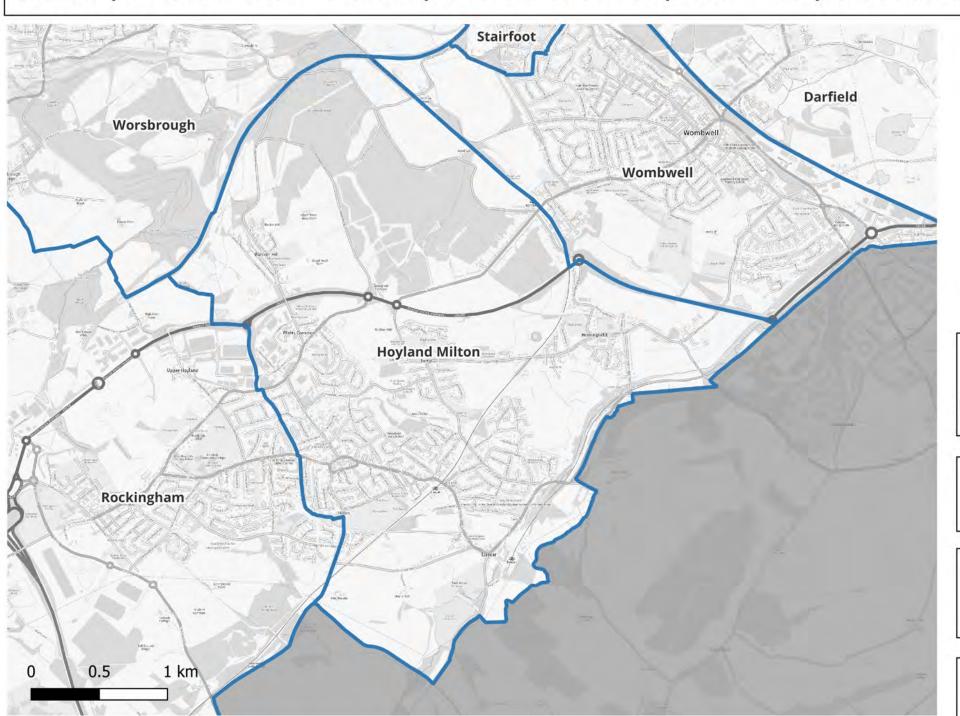

### Barnsley Council Ward Boundary Review Draft Proposal 1- Hoyland Milton

Date: 02/01/2024

Scale: 1: 27707.