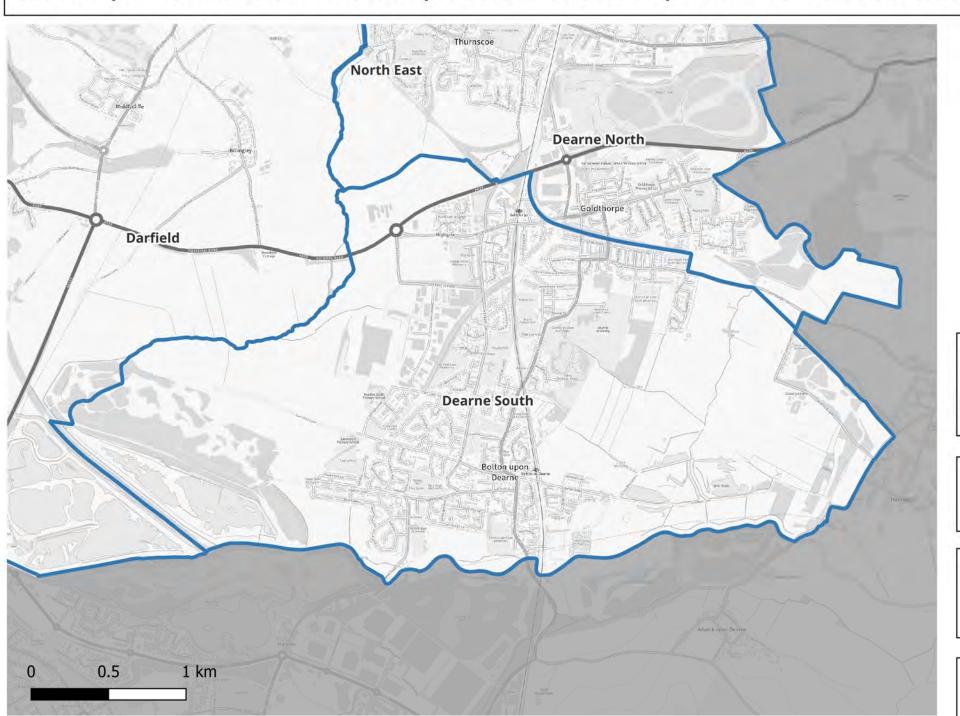

# Barnsley Council Ward Boundary Review Draft Proposal 1- Dearne South

Date: 02/01/2024

Scale: 1: 24384.