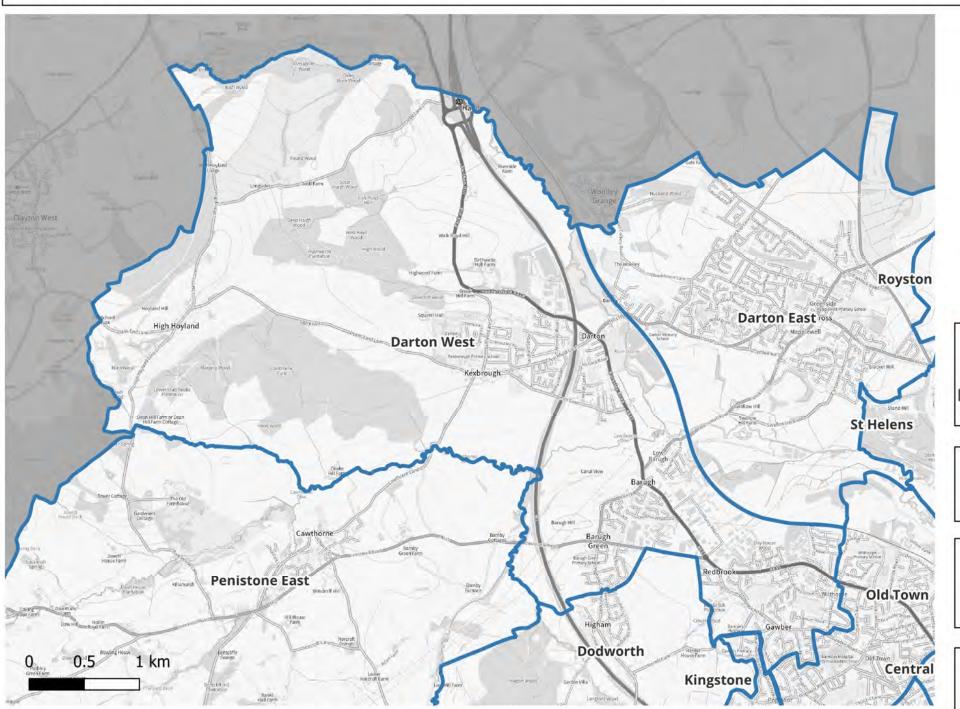

### Barnsley Council Ward Boundary Review Draft Proposal 1- Darton West

Date: 02/01/2024

Scale: 1: 34235.