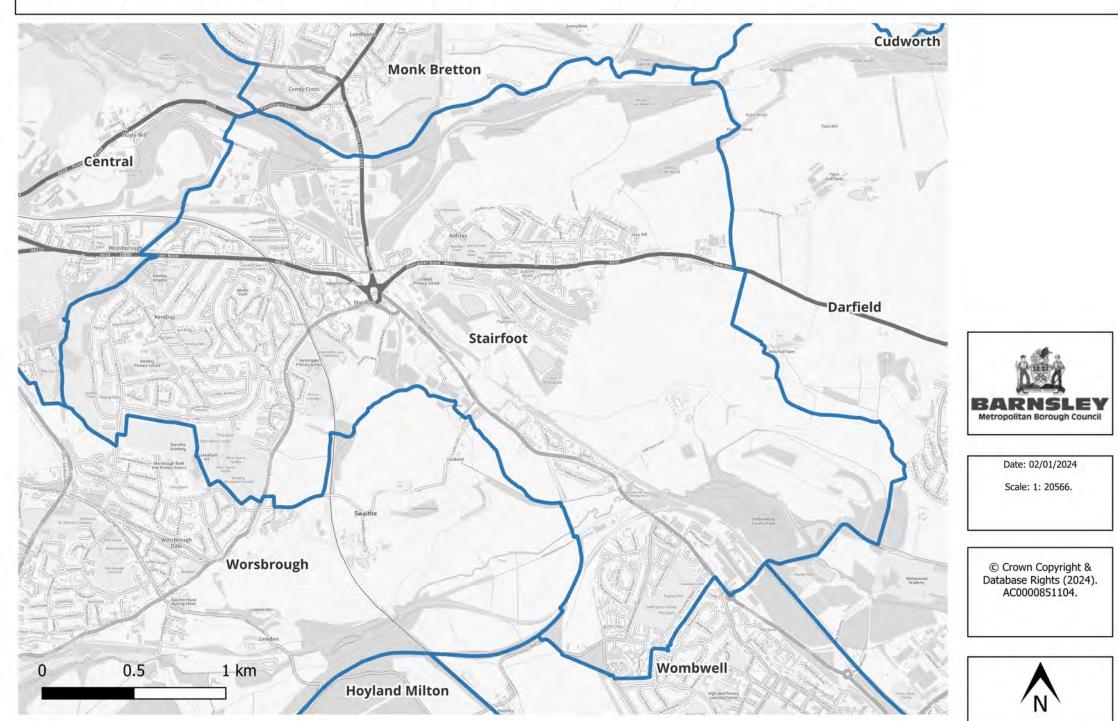

ry Review Draft Proposal 1- North East





Date: 02/01/2024

Scale: 1: 44218.



### Barnsley Council Ward Boundary Review Draft Proposal 1- Old Town





Date: 02/01/2024

Scale: 1: 13920.



#### Barnsley Council Ward Boundary Review Draft Proposal 1- Penistone East





Date: 02/01/2024

Scale: 1: 93264.



### Barnsley Council Ward Boundary Review Draft Proposal 1- Penistone West





Date: 02/01/2024

Scale: 1: 62255.



### Barnsley Council Ward Boundary Review Draft Proposal 1- Rockingham





Date: 02/01/2024

Scale: 1: 32039.



### Barnsley Council Ward Boundary Review Draft Proposal 1- Royston



### Barnsley Council Ward Boundary Review Draft Proposal 1- St Helens





Date: 02/01/2024

Scale: 1: 17002.



### Barnsley Council Ward Boundary Review Draft Proposal 1- Stairfoot



### Barnsley Council Ward Boundary Review Draft Proposal 1- Wombwell





Date: 02/01/2024

Scale: 1: 19468.



### Barnsley Council Ward Boundary Review Draft Proposal 1- Worsbrough





Date: 02/01/2024

Scale: 1: 23148.