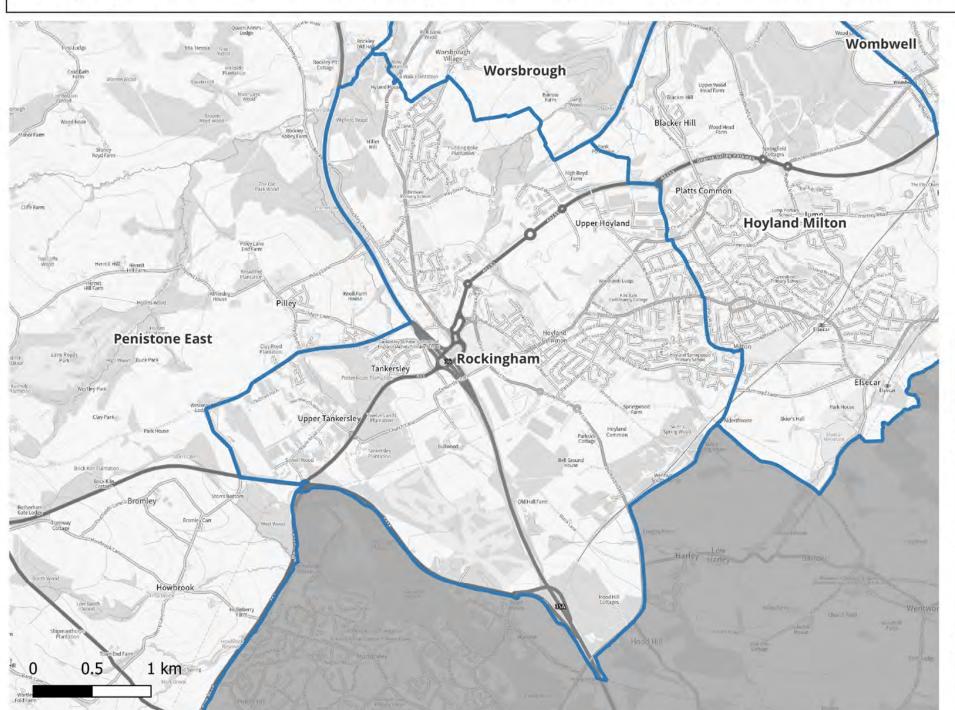

### Barnsley Council Ward Boundary Review Draft Proposal 1- Rockingham

Date: 02/01/2024

Scale: 1: 32039.