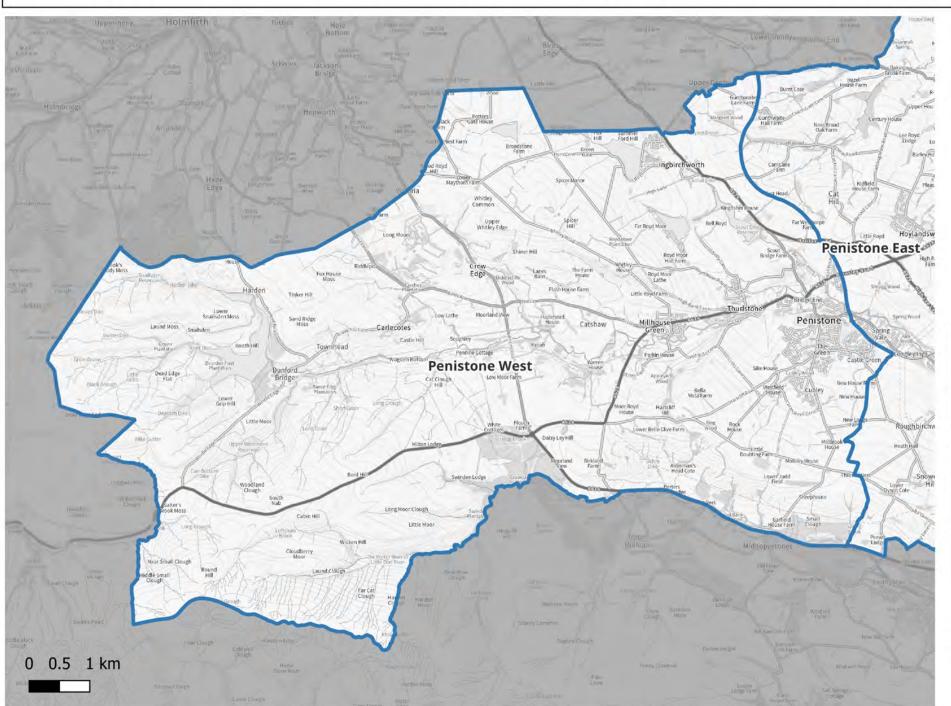

### Barnsley Council Ward Boundary Review Draft Proposal 1- Penistone West

Date: 02/01/2024

Scale: 1: 62255.